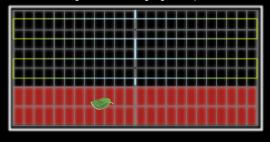

#### Preventing localized overheating

Safety and longevity for a smooth operation

75°

104°

#### Hi-MO X10

Shading optimizer reduces localized temperature of shaded cell, protecting the whole system against the damages of heat **TOPCon** 

Shaded cells not only cut power but increase significant in temperature, accelerating aging and damaging the whole panel

Local temperature reduced by

28%+ compared to a regular cell