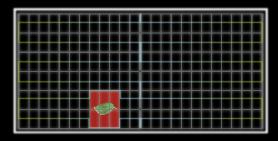

## Hi-MO X10

With our new technology, a shaded cell is individually bypassed, preventing a full-string shutdown and significantly reducing power losses

#### Regular Module

Single-cell shading leads to the hard breakdown of the entire string of cells, causing a greater power loss