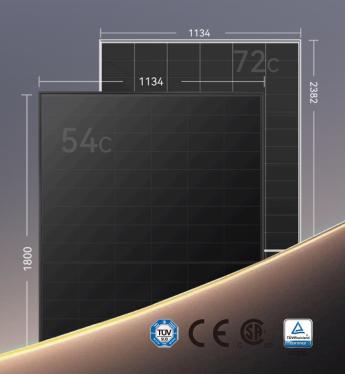

# LONG!

Hi-MO X10

N-type

Exceptional Value, <u>Limitless Potential</u>

24.8% Maximum 670

670W Maxim Power

+8.5% More energy generation, for the same roof area\*